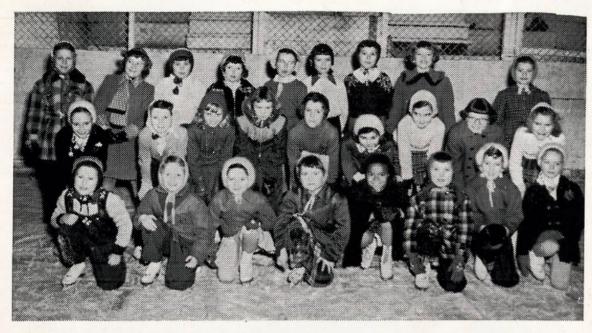

#### D-OLD WOMAN WHO LIVED IN A SHOE.

Old Woman-Betty Brewer (Novice Club Champion).

Children—Christine Atkinson, Margaret Chalk, Joyce Wearne, Louise Hammond, Bernice Williams, Janet Boniface, Lorna Heeney, Nancy Ward, Lynda Lambert, Janet Robinson, Janice Burke, Lee Anne Connor, Jane Oliver, Patricia Stephenson, Lynne Connor, Nancy Thom, Beth Kean, Judy Evans, Marjorie Hawkins, Helen Brown, Nora Chambers, Barbara McConnell, Marlene Hughes, Gail Cuthbert, Lynda Barr, Sharon Johnson, Roberta Douglas, Elaine Graydon, Jeannie Shelton.

#### TRAVEL AGENCY

Phone - 716W

Your Protection is my Business

CHILDREN IN OLD WOMAN WHO LIVED IN A SHOE

HUNT'S FLOWERS Wedding Bouquets - Floral Designs a Specialty Cut Flowers at All Times of F.T.D.A. Guaranteed World-wide Telegraph Service PHONE - 457J Member of F.T.D.A.