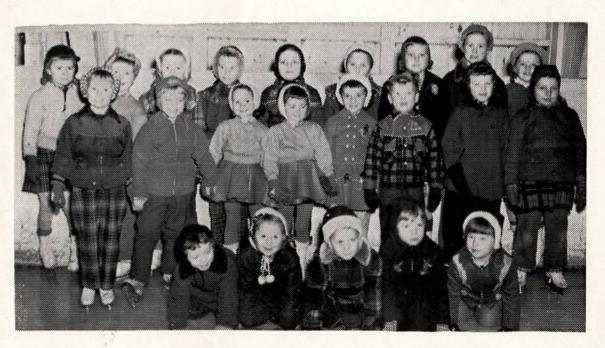

#### A-MOTHER GOOSE.

Mother Goose-Leona Goodhand.

Ducklings—Cindy White, Molly Poole, Charmaine Jackson, Cheryl Lockey, Sandra Lockey, Penny Smith, Catherine Daniel, Sharon Gilbert, Patsy Seath, Marlene Shewan, Peggy Gorman, Nancy Poplar, Janice Parsons, Sharon Wallis, Faye Wallis.

#### B-MARY HAD A LITTLE LAMB.

Mary-Ruth Longfield (Jr. Club Champion).

Lamb-Donna Clifton.

Teacher-Sharon Duvall.

Children—Sharon Shorter, Sandra Foster, Nora Oliver, Hope Wilson, Patty Fuller, Jill Moggach, Pamela Wittig, Anne Marie Halter, Patricia Chambers, Thea Witteveen, Lois Coles, Linda Bruce, Susan Noad, Janice Soper, Dorothy Foster, Gail Moulton, Sherry Sadler, Adrene Wilson, Mary Pellow, Judy Mitchell, Donna Allison, Barbara Elliott, Barbara Carr, Carol Riley, Elizabeth Kerr, Marjorie Patterson, Helen Lockhart, Shirley Connor, Sandra Neave, Carol Bailey, Rene Mills, Billy Quait, Beth Bradfield, Brian Sowler, Bob Lock, Fred Busch, John Staples, Eugene Shelton.