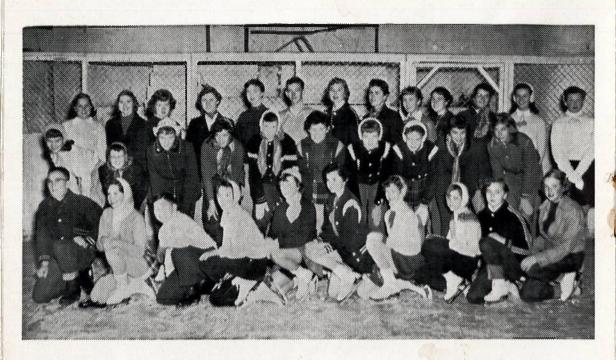

#### B-MARY HAD A LITTLE LAMB.

Mary-Ruth Longfield (Jr. Club Champion).

Lamb-Donna Clifton.

Teacher-Sharon Duvall.

Children—Sharon Shorter, Sandra Foster, Nora Oliver, Hope Wilson, Patty Fuller, Jill Moggach, Pamela Wittig, Anne Marie Halter, Patricia Chambers, Thea Witteveen, Lois Coles, Linda Bruce, Susan Noad, Janice Soper, Dorothy Foster, Gail Moulton, Sherry Sadler, Adrene Wilson, Mary Pellow, Judy Mitchell, Donna Allison, Barbara Elliott, Barbara Carr, Carol Riley, Elizabeth Kerr, Marjorie Patterson, Helen Lockhart, Shirley Connor, Sandra Neave, Carol Bailey, Rene Mills, Billy Quait, Beth Bradfield, Brian Sowler, Bob Lock, Fred Busch, John Staples, Eugene Shelton.

## CHILDREN IN SCHOOL DAYS OF MARY HAD A LITTLE LAMB

You Just Can't Buy Better Cleaning

miller gleaners-

4 Charles St. E.

Daily Pick Up and Delivery Service

**PHONE - 866** 

Lockley's Plumbing and Heating

SHEET METAL WORK