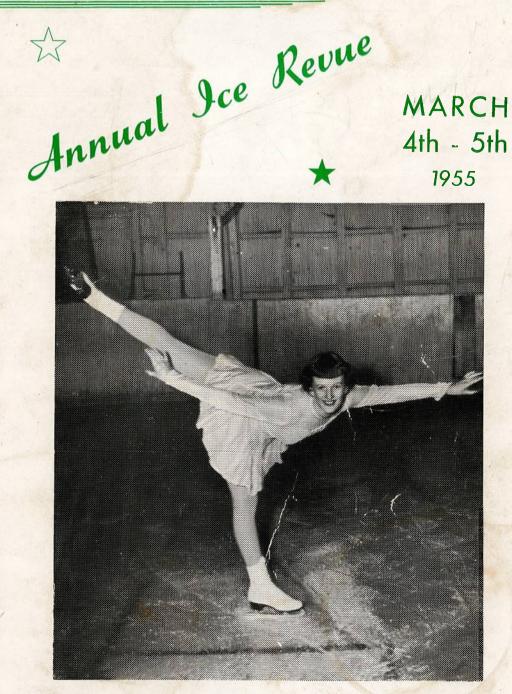

Presented by

\*

\*

3

\*

\*

The Ingersoll Figure Skating Club

\$

## FOREWARD

There is one happy characteristic about our carnival; no one is either too young or too old to enjoy it, and this sixth annual event contains the maximum in charm, music, and appeal for everyone. It is growing in popularity as the membership has steadily increased. This year the total enrolment is 268. There are 32 Senior members, 67 Intermediate members and 169 Juniors. The large number of junior members argues well for the future of our club.

We take great pleasure in welcoming you all this evening and here it is for the approval of the young and the young in heart - - Ice Revue of 1955.

ALBERT DUVALL,

President Ingersoll Figure Skating Club. Carnival sanctioned by C.F.S. Assoc.