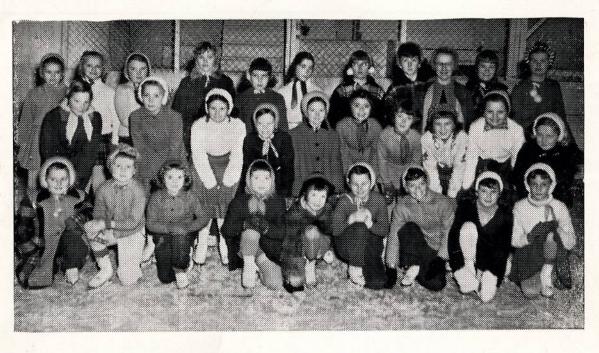

A Complete Line of EMCO PRODUCTS FURNACES INSTALLED AND REPAIRED

**PHONE 1642** 

42 King St. E.

Ingersoll

Blackbirds-Keith Brown, Gary Valentine, Robert Gilbert, Donald Hogg, Gary Wearne, Roger Thom, Bradley Connor, Bill Gray, Gerald Oliver, Edwin Hogg, Ross Garner, Ken Campbell, Michael Pellow, James Carr, David Woods, Joel Piper.

BLACKBIRDS IN SONG OF SIXPENCE