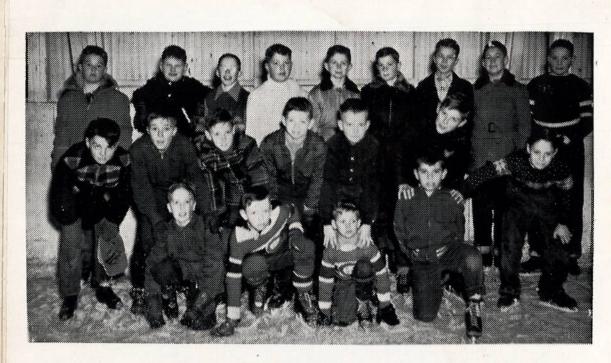

A Complete Line of EMCO PRODUCTS FURNACES INSTALLED AND REPAIRED

**PHONE 1642** 

42 King St. E.

Ingersoll

Blackbirds-Keith Brown, Gary Valentine, Robert Gilbert, Donald Hogg, Gary Wearne, Roger Thom, Bradley Connor, Bill Gray, Gerald Oliver, Edwin Hogg, Ross Garner, Ken Campbell, Michael Pellow, James Carr, David Woods, Joel Piper.