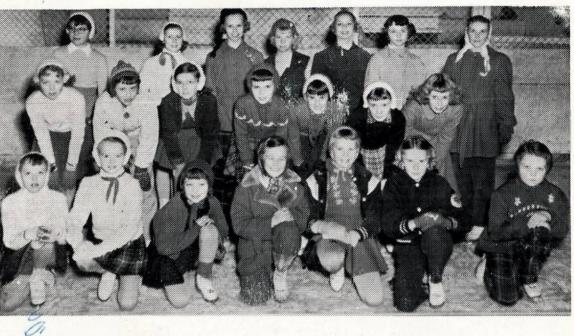

#### D-OLD WOMAN WHO LIVED IN A SHOE.

Old Woman-Betty Brewer (Novice Club Champion).

Children—Christine Atkinson, Margaret Chalk, Joyce Wearne, Louise Hammond, Bernice Williams, Janet Boniface, Lorna Heeney, Nancy Ward, Lynda Lambert, Janet Robinson, Janice Burke, Lee Anne Connor, Jane Oliver, Patricia Stephenson, Lynne Connor, Nancy Thom, Beth Kean, Judy Evans, Marjorie Hawkins, Helen Brown, Nora Chambers, Barbara McConnell, Marlene Hughes, Gail Cuthbert, Lynda Barr, Sharon Johnson, Roberta Douglas, Elaine Graydon, Jeannie Shelton.

#### TRAVEL AGENCY

Phone - 716W

Your Protection is my Business

CHILDREN IN OLD WOMAN WHO LIVED IN A SHOE

HUNT'S FLOWERS Wedding Bouquets - Floral Designs a Specialty Cut Flowers at All Times of F.T.D.A. Guaranteed World-wide Telegraph Service PHONE - 457J Member of F.T.D.A.