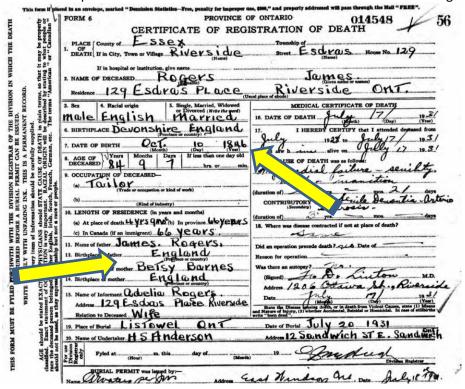

| +1       | -         |              |

James Rogers Find a Grave website page also indicated he had a daughter named Edith (Rogers) Wilson. Edith Wilson now had parents. It also showed his place of birth as Heanton Punchardon, Devon. Because he was James Rogers Jr, I knew there would be a James Rogers Senior still to be located and likely in Devon.





The slam dunk of confirmation information was his death certificate. It showed that James Jr. had been living in Riverside, Ont. which is now part of Windsor (likely with his daughter Edith Wilson). It also indicated his parent's names and James' birth date and birth location in England.



My initial thought that James Rogers was Eliza's brother was shattered when I looked at his age. He would have been 29 years younger. However, the fact that there was a commonality between the Rogers and Elliott families was obvious. I knew James (Jr.) was related and I was leaning, due to his age, towards him being a nephew of Eliza's. The fact that Edith Wilson was listed as a cousin on the border papers reinforced this thought.

I next looked into finding a James Rogers in Devon via census records and other sources. I found him in Wrafton, Devon. I located Wrafton, Heanton Punchardon on a map and discovered it was close to Marwood, Devon. This information indicated I was in the right area. The locales are about 8 kilometers apart as the crow flies. Since James Jr. had emigrated in 186