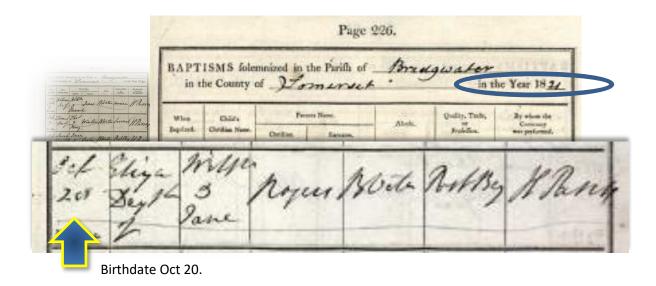

Spouse: Eliza Rogers B 20 Oct 1821 Bridgwater, Somerset

D 11 Apr 1889 Ingersoll, Ontario Buried IRC. M 1870 Alberta Township, Benton Co. Minn.

Spouse: Hulda B around 1827, Ontario

D 24 Oct 1902 Sauk Rapids, Benton Co. Minn. Burial location unknown