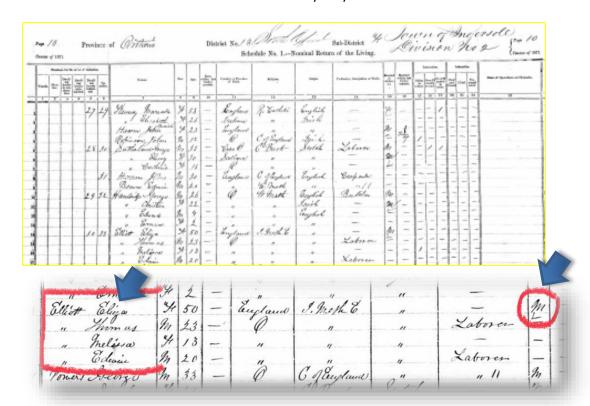

as local farmer.

Emborden, Peter tailor shop. Elliott, William farmer. Farmers' Inn. John Turner

#### **The Family Fracture**

It is at this point during the mid 1860s that there appears to be a major turning point in the dynamics of the William Elliott family. William was listed as living in Ingersoll in Sept 1864 as per son JR Elliotts

ELLIOTT-Jehnston.—On the 26th inst., by the Rev. Thomas Baldwin, at the residence of the bride's father, in Centreville, Mr John Elliott, son of Mr Wm. Elliott, of Ingershil, to Miss Betsy Johnston. marriage announcement in the Chronicle. If correct, the family left Huron Co. prior to the fall of 1864 and were living in Ingersoll. The 1871 Ontario Census confirmed the family had returned to Ingersoll. However, there is a mystery in the census columns.



There

is no surprise that oldest son John Rogers was gone and married, he would have been 30 years old. Josephine would be 16 and was missing. In reality, she was living with her aunt Maria Seldon and

working as a "house servant" at Maria's Seldon farm home in N. Oxford. The missing figure was father William. Eliza was listed as still married on the census (arrow). More intrigue is added when, in the 1881 census, elderly Eliza was found living in Ingersoll with her son Thomas. However, in that 1881 census she was listed as a widow. Did William die? The question was how to find her husband William, either dead or alive.

After many fruitless attempts, I decided to start digging into his brothers and their families. William's brother, Thomas Elliott's obituary in the Ingersoll Chronicle