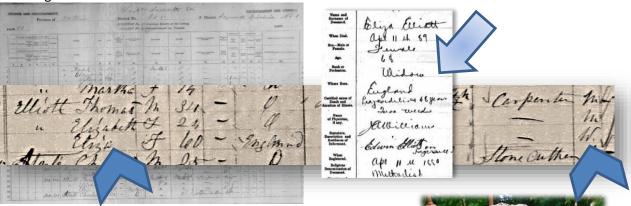

I was looking into William and Eliza's daughter Josephine. Her married name was Toull and she was crossing the border from Windsor to Detroit in 1916. The Canadian contact was given as an Edith Wilson of Windsor, Ont. Wilson is a common married name within the Elliott group (Book 5) but I had not run into an Edith before. The paperwork listed Edith as a cousin. (Manifest listing below).

At this point, I felt some investigation was needed into James and Adelia Rogers. Melissa's marriage certificate indicated that the Rogers lived in London, Ont. It was not difficult to locate them in the 1891 census of London. The census had him listed as being age 42, that he had emigrated in 1865 and had a daughter named Edith – likely the Windsor border contact. This all fit to that point.