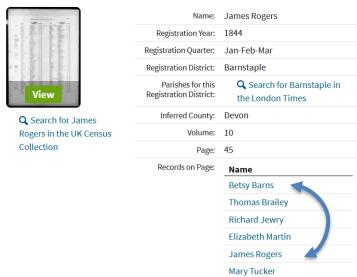

icate. Maybe the "Betsy" Rogers listed in the 1861 Wrafton census may not be Betsy Barnes and I was not on the right path. More digging was needed.

I found Betsy Barns (sic) in the 1851 census as a lodger in Heanton Punchardon. James Rogers Sr. was a lodger at the same location. His age appeared off by a few years which was not uncommon in older censuses. Another confirmation mark was ticked off. A further James and Betsy tie in was the evidence found in the Devon marriage index of Jan – Feb - Mar. of 1844 from Ancestry.ca. It showed that James and Betsy Rogers were married in 1844. The timeframe is right as James Jr. was born on the 10<sup>th</sup> of October 1846 as per his death certificate. The location and names all line up.

James Rogers and Betsy Barnes Marriage Register listing.



The next step was to locate either brother and sister, James Sr. or Eliza Rogers living with their parents. The marriage certificate for William Elliott and Eliza Rogers indicated that her father's name was William Rogers.



Since the 1841 Devon census had James Sr. listed as being born in Bridgwater, Somerset, this is where I





**Bridgwater Somerset** 

Bridgwater was an administrative center for the district. The advent of a new dock in 1841 revived Bridgwater's port on the River Parrett. Wool, tile making and brewing were the main industries in the mid 18<sup>th</sup> century. Today it has a population of 35,000.

The best clue needed would be to tie children James and Eliza Rogers to a father William Rogers of Bridgwater. I found more proof. A William and Jane Rogers of Bridgwate