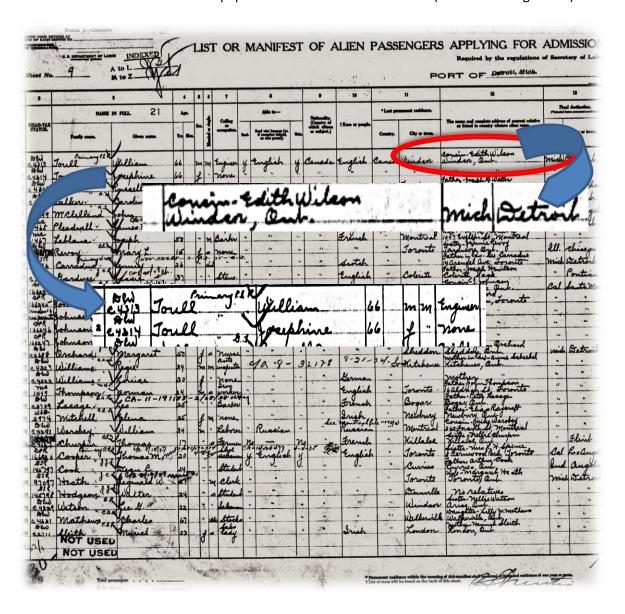

I was looking into William and Eliza's daughter Josephine. Her married name was Toull and she was crossing the border from Windsor to Detroit in 1916. The Canadian contact was given as an Edith Wilson of Windsor, Ont. Wilson is a common married name within the Elliott group (Book 5) but I had not run into an Edith before. The paperwork listed Edith as a cousin. (Manifest listing below).