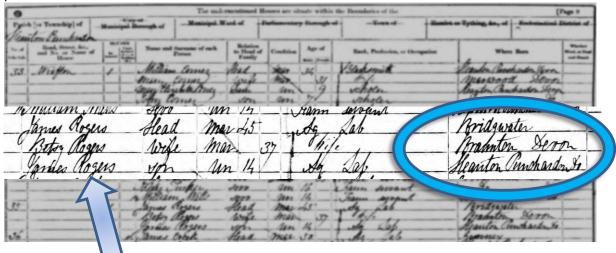

rs in Devon via census records and other sources. I found him in Wrafton, Devon. I located Wrafton, Heanton Punchardon on a map and discovered it was close to Marwood, Devon. This information indicated I was in the right area. The locales are about 8 kilometers apart as the crow flies. Since James Jr. had emigrated in 1865 as per the 1891 Ontario census, and calculating he was 16 years old at the time, the 1861 English census of Heanton Punchardon should have him listed along with his parents. As hoped, James Sr., wife Betsy and James Jr. were listed.

The 1861 Heath Punchardon census also gave up another hint. James Rogers Sr. was born in Bridgwater, Somerset around 1817. Eliza Rogers (now Elliott) was born in 1819. A brother/sister relationship was possible between James Sr. and Eliza.



Armed with this information, I found in the 1871 Devon census that James Sr. and Betsy Rogers did indeed live in the village of Wrafton in Heanton Punchardon Parish and that James Jr. was no longer with them. It confirmed that he had emigrated by himself in 1865 as noted on future Ontario censuses. I strongly suspect he was in contact with his aunt Eliza Rogers Elliott at the time.

To add to this evidence, I needed to locate the unmarried Betsy Barnes. She was named as the mother of James Jr. on his death certificate. Maybe the "Betsy" Rogers listed in the 1861 Wrafton census may not be Betsy Barnes and I was not on the right path. More digging was needed.

I found Betsy Barns (sic) in the 1851 census as a lodger in Heanton Punchardon. James Rogers Sr. was a lodger at the same location.