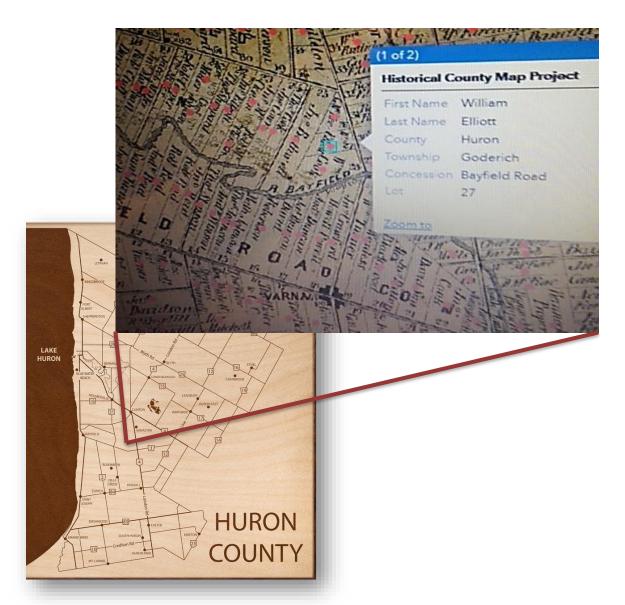

#### Children of William and Eliza Elliott

| John Rogers *         | B 23 June 1841 in Marwood, Devon                                  |
|-----------------------|-------------------------------------------------------------------|
|                       | D 15 Nov 1912 in Port Huron, Mi.                                  |
| Mary Jane             | B 13 Nov 1842 in Marwood, Devon * death date unknown but prior to |
|                       | spring of 1843. Death location likely Marwood, Devon              |
| William               | B 29 Sept 1844 possibly Scarboro, Ont. or W Zorra, Oxford County. |
|                       | D 17 Sept 1848 in E Nissouri township, Oxford Co.                 |
| Thomas Gould          | B 29 Jan 1847 in E Nissouri township                              |
|                       | D 05 May 1934 in Ingersoll, Ont. Buried IRC.                      |
| Mary Ann              | B 23 Feb 1849 in E Nissouri township                              |
|                       | D 28 Oct 1854 likely Oxford County.                               |
| <b>Edwin Hamilton</b> | B 20 Feb 1851 in E Nissouri township                              |
|                       | D 27 Apr 1930 in Ingersoll. Buried IRC.                           |
| Edgar James           | B Oct, 1854 in E Nissouri township, Oxford Co.                    |
|                       | D 22 July 1881 in Ingersoll. Buried IRC                           |
| Josephine             | B 12 June 1855 in Goderich township, Huron Co.                    |
|                       | D 06 Feb 1940 in Highland Park, Mi. Buried IRC                    |
| Melissa Jane          | B 27 Sept 1857 in Goderich township, Huron Co.                    |
|                       | D 03 Mar 1944 in Hamilton, Ont. Buried IRC.                       |