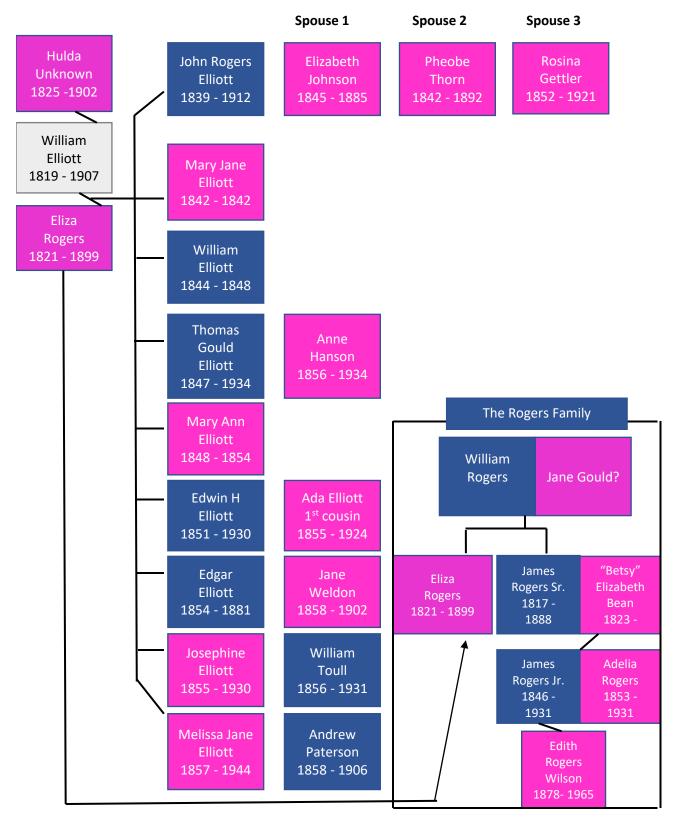

#### Children of William and Eliza Elliott

| John Rogers *         | B 23 June 1841 in Marwood, Devon                                  |
|-----------------------|-------------------------------------------------------------------|
|                       | D 15 Nov 1912 in Port Huron, Mi.                                  |
| Mary Jane             | B 13 Nov 1842 in Marwood, Devon * death date unknown but prior to |
|                       | spring of 1843. Death location likely Marwood, Devon              |
| William               | B 29 Sept 1844 possibly Scarboro, Ont. or W Zorra, Oxford County. |
|                       | D 17 Sept 1848 in E Nissouri township, Oxford Co.                 |
| Thomas Gould          | B 29 Jan 1847 in E Nissouri township                              |
|                       | D 05 May 1934 in Ingersoll, Ont. Buried IRC.                      |
| Mary Ann              | B 23 Feb 1849 in E Nissouri township                              |
|                       | D 28 Oct 1854 likely Oxford County.                               |
| <b>Edwin Hamilton</b> | B 20 Feb 1851 in E Nissouri township                              |
|                       | D 27 Apr 1930 in Ingersoll. Buried IRC.                           |
| Edgar James           | B Oct, 1854 in E Nissouri township, Oxford Co.                    |
|                       | D 22 July 1881 in Ingersoll. Buried IRC                           |
| Josephine             | B 12 June 1855 in Goderich township, Huron Co.                    |
|                       | D 06 Feb 1940 in Highland Park, Mi. Buried IRC                    |
| Melissa Jane          | B 27 Sept 1857 in Goderich township, Huron Co.                    |
|                       | D 03 Mar 1944 in Hamilton, Ont. Buried IRC.                       |

#### The Search for the Eliza Rogers Family

While researching members of Eliza and William's family, I came across two incidents where names appeared that I did not recognize but felt familiar. I was not planning on looking into Eliza's family tree but the initial clues led me down that path. I am confident these names helped me flesh out more of Eliza Roger's family. I had to backtrack through censuses, immigration and baptismal records to find Eliza's parents. Here is how the detective work played out.

I was looking into William and Eliza's daughter Josephine. Her married name was Toull and she was crossing the border from Windsor to Detroit in 1916. The Canadian contact was given as an Edith Wilson of Windsor, Ont. Wilson is a common married name within the Elliott group (Book 5) but I had not run into an Edith before. The paperwork listed Edith as a cousin. (Manifest listing below).

I put that name on the back burner and continued my research. Later, I was investigating Eliza Elliott's youngest daughter Melissa. Her marriage information piqued my interest. The two witnesses were James and Adelia Rogers. This was interesting for two reasons. Eliza's maiden name was Rogers. Adelia was not a common given name and by chance or planned, Eliza's granddaughter by daughter Josephine had the same first name.

At this point, I felt some investigation was needed into James and Adelia Rogers. Melissa's marriage certificate indicated that the Rogers lived in London, Ont. It was not difficult to locate them in the 1891 census of London. The census had him listed as being age 42, that he had emigrated in 1865 and had a daughter named Edith – likely the Windsor border contact. This all fit to that point.