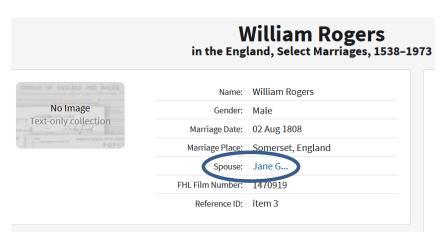

Eliza Rogers and William Elliott's marriage was actually Sept 21, 1840. The witnesses were Maria Elliott and William Seldon. Maria was William's older sister. The other witness, William (alias Elliott) Seldon, would become her husband in 1841 and that couple would join the family in Canada in 1846. William Elliott was only 21 and Eliza 19 when they were married.