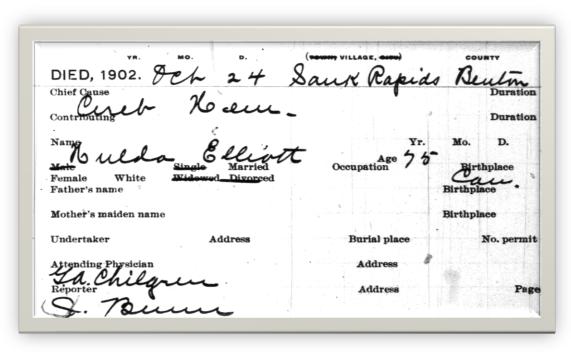

Spouse: Eliza Rogers B 20 Oct 1821 Bridgwater, Somerset

D 11 Apr 1889 Ingersoll, Ontario Buried IRC. M 1870 Alberta Township, Benton Co. Minn.

Spouse: Hulda B around 1827, Ontario

D 24 Oct 1902 Sauk Rapids, Benton Co. Minn. Burial location unknown