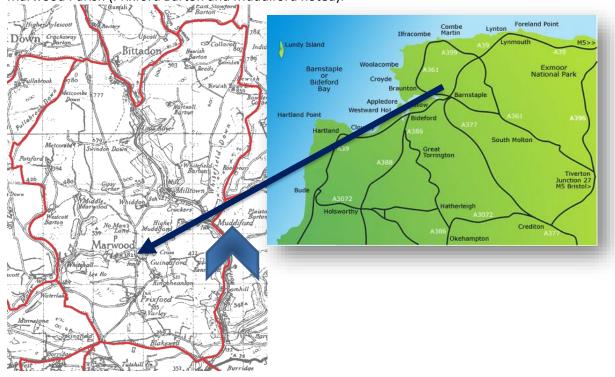

William was the second oldest son of patriarch and matriarch John and Mary Elliott. He was born 2 years after his brother John Jr. It appears he was born, as are the rest of the family according to cemetery and other records, in Hartland Parish and likely in the town of Bradworthy, Devonshire. It can be speculated that the family moved 40 km east to Marwood Parish and likely to the village of Muddiford before living at the Prixford Barton farm. Tithe records of Marwood Parish indicate that the family was in the village of Muddiford in 1840 as seen in Book 1.

Marwood Parish (Prixford Barton and Muddiford noted).

Eliza Rogers and William's marriage was registered in the Devon Marriage Index as occurring in either July, August or September of 1840. The 1920 genealogy records and family bible held by his grandson Roy Elliott has the date as 27 Sept 1840.