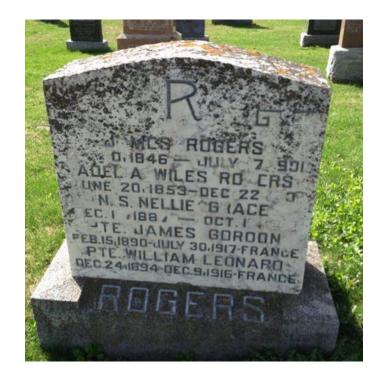

| +1       | -         |              |

James Rogers Find a Grave website page also indicated he had a daughter named Edith (Rogers) Wilson. Edith Wilson now had parents. It also showed his place of birth as Heanton Punchardon, Devon. Because he was James Rogers Jr, I knew there would be a James Rogers Senior still to be located and likely in Devon.





The slam dunk of confirmation information was his death certificate. It showed that James Jr. had been living in Riverside, Ont. which is now part of Windsor (likely with his daughter Edith Wilson). It also indicated his parent's names and James' birth date and birth location in England.



My initial thought that James Rogers was Eliza's brother was shattered when I looked at his age. He would have been 29 years younger. However, the fact that there was a commonality between the Rogers and Elliott families was obvious. I knew James (Jr.) was related and I was leaning, due to his age, towards him being a nephew of Eliza's. The fact that Edith Wilson was listed as a cousin on the border papers reinforced this thought.

I next looked into finding a James Rogers in Devon via census records