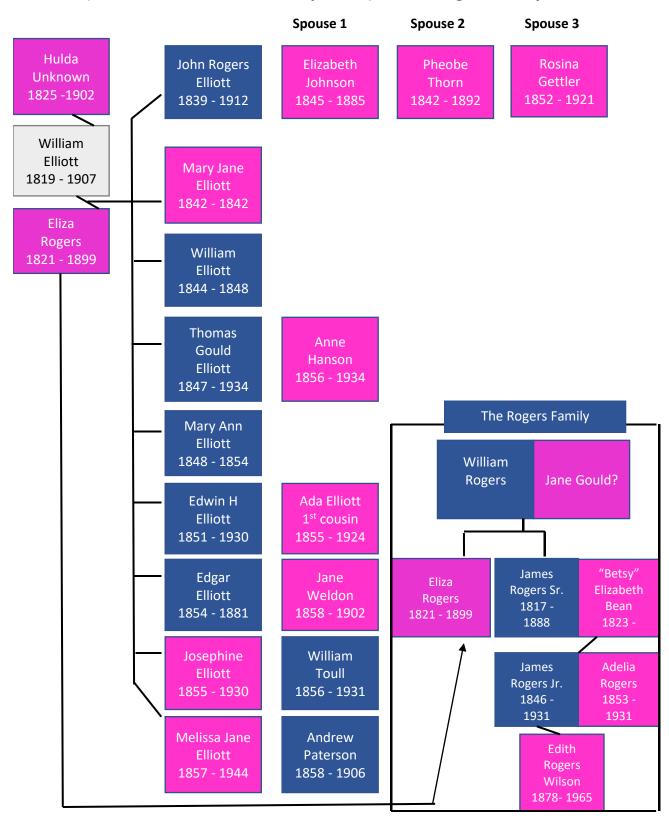

### William Elliott Family Tree – Generation 2 and 3. (Second son of John and Mary Elliott) & Eliza Rogers Family

#### Sixth child of John Elliott and Mary Elliott

Child: William Elliott B 04 April 1819 likely Bradworthy, Devon

D 08 May 1907 St Cloud township, Stearn Co. Minn. Burial location unknown

M 21 Sept 1840 Marwood Parish, Devon

Spouse: Eliza Rogers B 20 Oct 1821 Bridgwater, Somerset

D 11 Apr 1889 Ingersoll, Ontario Buried IRC. M 1870 Alberta Township, Benton Co. Minn.

Spouse: Hulda B around 1827, Ontario

D 24 Oct 1902 Sauk Rapids, Benton Co. Minn. Burial location unknown

#### Children of William and Eliza Elliott

| John Rogers *         | B 23 June 1841 in Marwood, Devon                                  |
|-----------------------|-------------------------------------------------------------------|
|                       | D 15 Nov 1912 in Port Huron, Mi.                                  |
| Mary Jane             | B 13 Nov 1842 in Marwood, Devon * death date unknown but prior to |
|                       | spring of 1843. Death location likely Marwood, Devon              |
| William               | B 29 Sept 1844 possibly Scarboro, Ont. or W Zorra, Oxford County. |
|                       | D 17 Sept 1848 in E Nissouri township, Oxford Co.                 |
| Thomas Gould          | B 29 Jan 1847 in E Nissouri township                              |
|                       | D 05 May 1934 in Ingersoll, Ont. Buried IRC.                      |
| Mary Ann              | B 23 Feb 1849 in E Nissouri township                              |
|                       | D 28 Oct 1854 likely Oxford County.                               |
| <b>Edwin Hamilton</b> | B 20 Feb 1851 in E Nissouri township                              |
|                       | D 27 Apr 1930 in Ingersoll. Buried IRC.                           |
| Edgar James           | B Oct, 1854 in E Nissouri township, Oxford Co.                    |
|                       | D 22 July 1881 in Ingersoll. Buried IRC                           |
| Josephine             | B 12 June 1855 in Goderich township, Huron Co.                    |
|                       | D 06 Feb 1940 in Highland Park, Mi. Buried IRC                    |
| Melissa Jane          | B 27 Sept 1857 in Goderich township, Huron Co.                    |
|                       | D 03 Mar 1944 in Hamilton, Ont. Buried IRC.                       |