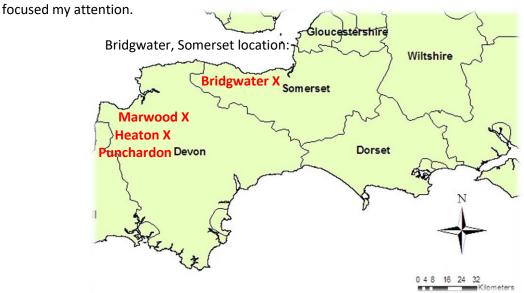

#### Sixth child of John Elliott and Mary Elliott

Child: William Elliott B 04 April 1819 likely Bradworthy, Devon

D 08 May 1907 St Cloud township, Stearn Co. Minn. Burial location unknown

M 21 Sept 1840 Marwood Parish, Devon

Spouse: Eliza Rogers B 20 Oct 1821 Bridgwater, Somerset

D 11 Apr 1889 Ingersoll, Ontario Buried IRC. M 1870 Alberta Township, Benton Co. Minn.

Spouse: Hulda B around 1827, Ontario

D 24 Oct 1902 Sauk Rapids, Benton Co. Minn. Burial location unknown

William was the second oldest son of patriarch and matriarch John and Mary Elliott. He was born 2 years after his brother John Jr. It appears he was born, as are the rest of the family according to cemetery and other records, in Hartland Parish and likely in the town of Bradworthy, Devonshire. It can be speculated that the family moved 40 km east to Marwood Parish and likely to the village of Muddiford before living at the Prixford Barton farm. Tithe records of Marwood Parish indicate that the family was in the village of Muddiford in 1840 as seen in Book 1.

Marwood Parish (Prixford Barton and Muddiford noted).

Eliza Rogers and William's marriage was registered in the Devon Marriage Index as occurring in either July, August or September of 1840. The 1920 genealogy records and family bible held by his grandson Roy Elliott has the date as 27 Sept 1840.