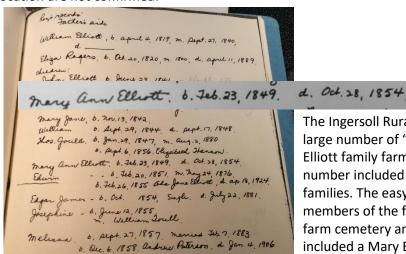

#### Children of William and Eliza Elliott

| John Rogers *         | B 23 June 1841 in Marwood, Devon                                  |
|-----------------------|-------------------------------------------------------------------|
|                       | D 15 Nov 1912 in Port Huron, Mi.                                  |
| Mary Jane             | B 13 Nov 1842 in Marwood, Devon * death date unknown but prior to |
|                       | spring of 1843. Death location likely Marwood, Devon              |
| William               | B 29 Sept 1844 possibly Scarboro, Ont. or W Zorra, Oxford County. |
|                       | D 17 Sept 1848 in E Nissouri township, Oxford Co.                 |
| Thomas Gould          | B 29 Jan 1847 in E Nissouri township                              |
|                       | D 05 May 1934 in Ingersoll, Ont. Buried IRC.                      |
| Mary Ann              | B 23 Feb 1849 in E Nissouri township                              |
|                       | D 28 Oct 1854 likely Oxford County.                               |
| <b>Edwin Hamilton</b> | B 20 Feb 1851 in E Nissouri township                              |
|                       | D 27 Apr 1930 in Ingersoll. Buried IRC.                           |
| Edgar James           | B Oct, 1854 in E Nissouri township, Oxford Co.                    |
|                       | D 22 July 1881 in Ingersoll. Buried IRC                           |
| Josephine             | B 12 June 1855 in Goderich township, Huron Co.                    |
|                       | D 06 Feb 1940 in Highland Park, Mi. Buried IRC                    |
| Melissa Jane          | B 27 Sept 1857 in Goderich township, Huron Co.                    |
|                       | D 03 Mar 1944 in Hamilton, Ont. Buried IRC.                       |