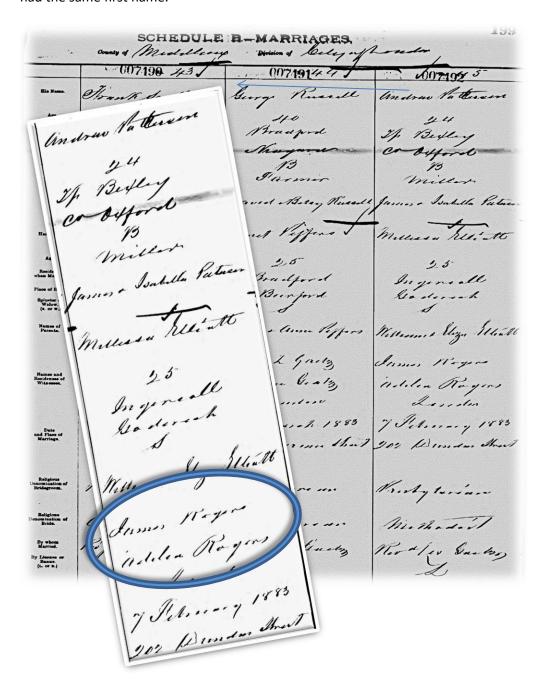

I put that name on the back burner and continued my research. Later, I was investigating Eliza Elliott's youngest daughter Melissa. Her marriage information piqued my interest. The two witnesses were James and Adelia Rogers. This was interesting for two reasons. Eliza's maiden name was Rogers. Adelia was not a common given name and by chance or planned, Eliza's granddaughter by daughter Josephine had the same first name.