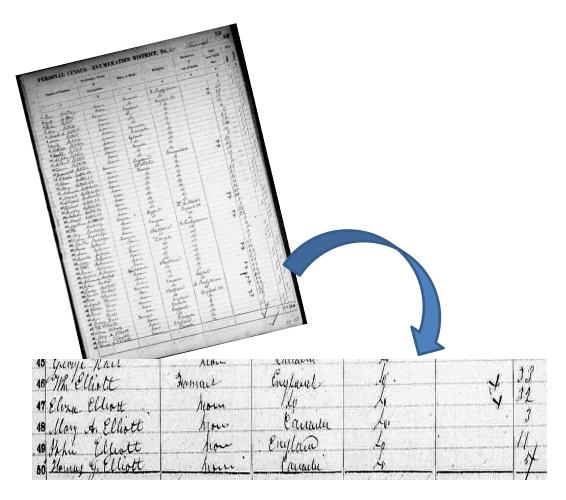

#### Children of William and Eliza Elliott

| John Rogers *         | B 23 June 1841 in Marwood, Devon                                  |
|-----------------------|-------------------------------------------------------------------|
|                       | D 15 Nov 1912 in Port Huron, Mi.                                  |
| Mary Jane             | B 13 Nov 1842 in Marwood, Devon * death date unknown but prior to |
|                       | spring of 1843. Death location likely Marwood, Devon              |
| William               | B 29 Sept 1844 possibly Scarboro, Ont. or W Zorra, Oxford County. |
|                       | D 17 Sept 1848 in E Nissouri township, Oxford Co.                 |
| Thomas Gould          | B 29 Jan 1847 in E Nissouri township                              |
|                       | D 05 May 1934 in Ingersoll, Ont. Buried IRC.                      |
| Mary Ann              | B 23 Feb 1849 in E Nissouri township                              |
|                       | D 28 Oct 1854 likely Oxford County.                               |
| <b>Edwin Hamilton</b> | B 20 Feb 1851 in E Nissouri township                              |
|                       | D 27 Apr 1930 in Ingersoll. Buried IRC.                           |
| Edgar James           | B Oct, 1854 in E Nissouri township, Oxford Co.                    |
|                       | D 22 July 1881 in Ingersoll. Buried IRC                           |
| Josephine             | B 12 June 1855 in Goderich township, Huron Co.                    |
|                       | D 06 Feb 1940 in Highland Park, Mi. Buried IRC                    |
| Melissa Jane          | B 27 Sept 1857 in Goderich township, Huron Co.                    |
|                       | D 03 Mar 1944 in Hamilton, Ont. Buried IRC.                       |